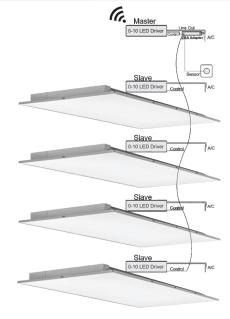

### Lighting where you need it, when you need it.

The **Lynxus Control Strategy** offers comprehensive, scalable and flexible lighting controls for commercial applications. Our products, programs, and services are **ASHRAE 90.1** and **IECC 2015 compliant**.

- Utility Grade Power Monitoring
- True On/Off functionality via internal relay
- Auxiliary output for optional external relay
- zigbee 3.0 Mesh Networking
- Easily integrates with the zigbee Open Source
- Internal relay at 15A
- Class 2/0-10V and 4 Channel PWM
- Dual 12-24V Occupancy Sensor and Photocell
- Secure, over-the-air upgrades to support future enhancements
- Default to "On"