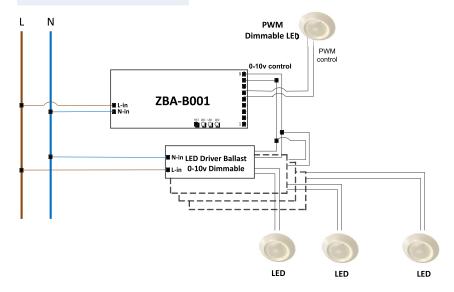

## **ZBA-B001**

Zigbee Adaptor

The ZBA-B001 is a basic control node in Zigbee network environment. It is designed based on Zigbee H.A 1.2 standard, It can provide dual dimming control by selecting PWM digital and/or 0-10 analog dimming methods. This device cam be setup to work as one-to-one or one-to-multiple luminaires based on application requirement.

The ZBA-B001 can work in wide range input from 110VAC to 277VAC, which eliminate the problem during field installation with variour line voltages. It's compact sizes gives fixture manufacturer the flexibility during the design phase. The standard OTA feature helps firmware upgrade to ensure long term product maintenance and reliabilities.

Stand-alone Solution: 1. Self-Powered Zigbee Adapter (AC Powered)

| ORDER INSTRUCTIONS |                         |  |
|--------------------|-------------------------|--|
| ZBA-B001           | 0-10V Dimming (Default) |  |
| ZBA-B001 RGB       | 4 Channel PWMs          |  |