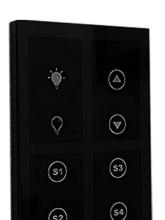

**ZGW-SA08** 

Wireless Zigbee Gateway

The ZGW-SA08 is a 8 button touchscreen with a full function gateway built into a J-Box mounted unit. Designed as a area controller the SA08 is equipped to handle up to 60 end-nodes in the Zigbee network. This fully scalable device can also bridge with multiple gateways to increase the network of commercial applications.

| INDICATOR AND OUTPUT FUNCTIONS |                                |
|--------------------------------|--------------------------------|
| LED INDICATOR                  | On/Off<br>Up/Down<br>4 Channel |
| RST                            | Reset Button                   |