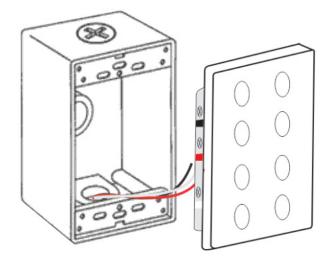

#### WARRANTY

Project Name: Type:

• See <u>Limited Warranty Policy</u> for more additional information

| SPECIFICATION         | ZGW-SA08                                                 |
|-----------------------|----------------------------------------------------------|
| WIRELESS PROTOCOL     | Zigbee Pro                                               |
| INPUT                 | 5VDC/ 500mA (Wall adapter)                               |
| OPERATING ENVIRONMENT | -20 - +65°C                                              |
| RADIO PROPERTIES      | 2.4GHz Wifi and Zigbee +19.5dBm Transmit Power           |
| I/O PORT              | 1 x 10/ 100Mbps Ethernet<br>1 x USB 3.0<br>1 x Micro USB |
| DIMENSIONS            | 4.75 x 2.90 x 1.75 (L x W x H)                           |
| WARRANTY              | 5 Year                                                   |